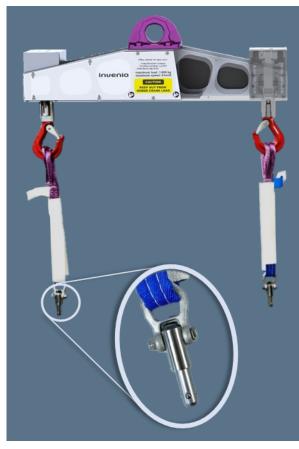

#### Consisting of:

- → Rigid cross beam (bridge) with ring eyelet (Ø60 mm), damper housing on each side
- → Front-side covers with safety instructions
- → Shank hook on each side
- ightarrow Lifting straps with end stop and protective cover
- → All Parts are protected against corrosion (weatherproof).

### Special invenio quick release fastener pins:

- ightarrow Less safetycar down-time with plugin fast connect system
- ightarrow Stainless steel body, shackle and inner parts
- → Push button with safety indicator