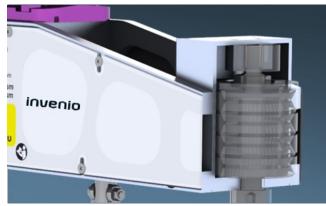

### Special invenio quick release fastener pins:

- ightarrow Less safetycar down-time with plugin fast connect system
- ightarrow Stainless steel body, shackle and inner parts
- → Push button with safety indicator