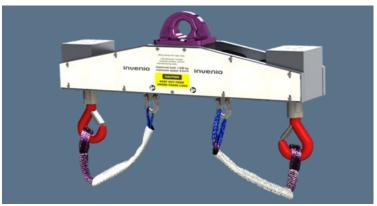

#### Consisting of:

- → Rigid cross beam (bridge) with ring eyelet (Ø60 mm), damper housing on each side
- → Front-side covers with safety instructions
- → Shank hook on each side
- ightarrow Lifting straps with end stop and protective cover
- → All Parts are protected against corrosion (weatherproof).